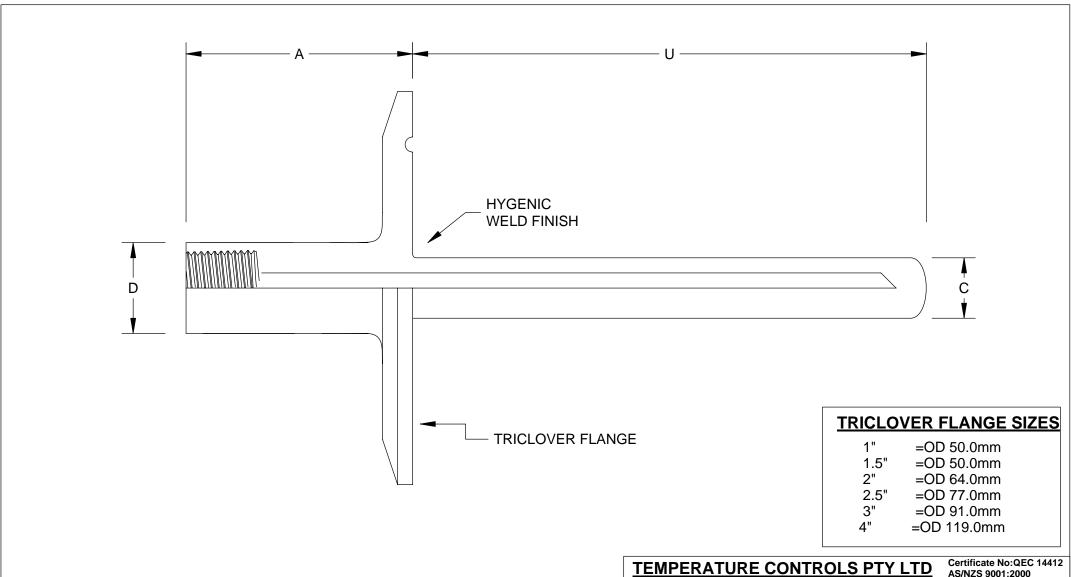

## **THERMOWELL** TRICLOVER FLANGE HYGENIC WELD FINNISH

AS/NZS 9001:2000

Quality ISO 9001